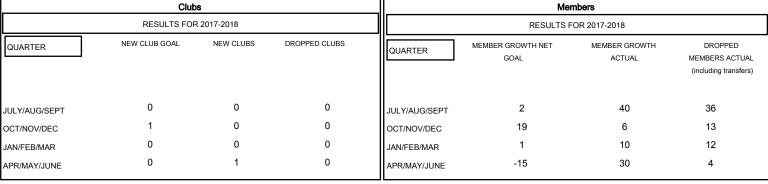

## GOALS AND ACTUAL NEW CLUBS CUMULATIVE

## GOALS AND ACTUAL MEMBERS CUMULATIVE

| DROPPED CLUBS: 0  DROPPED MEMBERS |    | 21 CLUBS OF 37 ADDED 1 OR MORE NEW MEMBERS | GENDER DISTRIBUTION  MALE 721 (74.18%)  FEMALE 251 (25.82%)  Women Percentage Fiscal Year Goal: 26% |     |
|-----------------------------------|----|--------------------------------------------|-----------------------------------------------------------------------------------------------------|-----|
| DECEASED                          | 8  | CLICK HERE FOR CUMULATIVE MEMBERSHIP DATA  | TOTAL FAMILY UNIT MEMBERS                                                                           | 146 |
| CLUB CANCELLED                    | 0  |                                            |                                                                                                     | 75  |
| OTHER                             | 57 |                                            | FAMILY MEMBERS PAYING HALF DUES                                                                     | 75  |
| TOTAL                             | 65 |                                            |                                                                                                     |     |