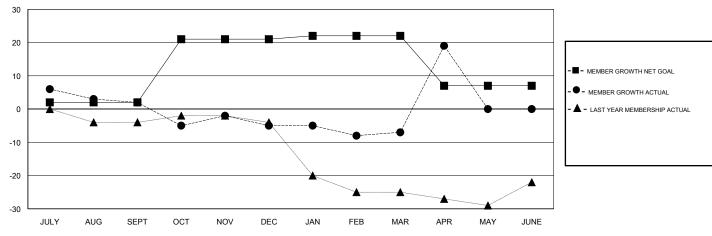

## GOALS AND ACTUAL MEMBERS CUMULATIVE

| DROPPED CLUBS: 0  DROPPED MEMBERS |    | 21 CLUBS OF 37 ADDED 1 OR MORE NEW MEMBERS | GENDER DISTRIBUTION  MALE 721 (74.18%)  FEMALE 251 (25.82%)  Women Percentage Fiscal Year Goal: 26% |     |
|-----------------------------------|----|--------------------------------------------|-----------------------------------------------------------------------------------------------------|-----|
| DECEASED                          | 8  | CLICK HERE FOR CUMULATIVE MEMBERSHIP DATA  | TOTAL FAMILY UNIT MEMBERS                                                                           | 146 |
| CLUB CANCELLED                    | 0  |                                            |                                                                                                     | 75  |
| OTHER                             | 57 |                                            | FAMILY MEMBERS PAYING HALF DUES                                                                     | 75  |
| TOTAL                             | 65 |                                            |                                                                                                     |     |